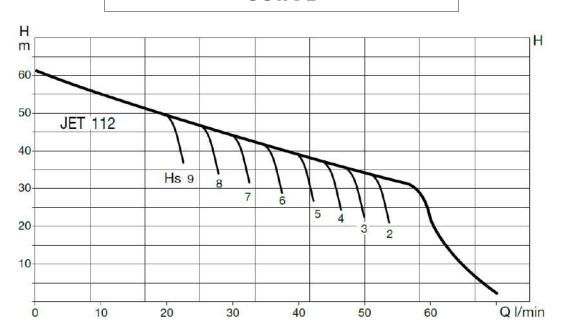

#### TECHNICAL DATA

| OUTPUT POWER (KW)  | 1.0kW P2                    |
|--------------------|-----------------------------|
| MAX. HEAD [M]      | 61M                         |
| MAX. FLOW L/MIN    | 60 l/min                    |
| MAX PRESSURE       | 8 bar                       |
| LIQUID TEMPERATURE | 2 - 35 deg C                |
| MOTOR              | Asynchronous TEFC           |
| MOTOR INSULATION   | F Class insulation          |
| MOTOR PROTECTION   | In-built thermal overload   |
| PROTECTION CLASS   | IP44. Terminal board I.P.55 |

## CURVE