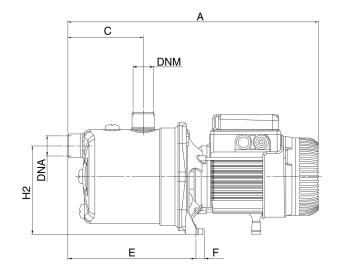

### DIMENSIONS

| Α   | 424    |
|-----|--------|
| В   | 174    |
| С   | 122    |
| E   | 207    |
| F   | 14     |
| G   | 111    |
| Н   | 197    |
| H2  | 144    |
| 1   | Dia 9  |
| DNA | 1" GAS |
| DNM | 1" GAS |