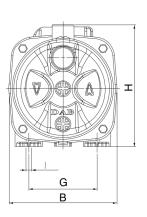

### DIMENSIONS

| Α   | 424    |
|-----|--------|
| В   | 174    |
| С   | 122    |
| E   | 207    |
| F   | 14     |
| G   | 111    |
| Н   | 197    |
| H2  | 144    |
| 1   | Dia 9  |
| DNA | 1" GAS |
| DNM | 1" GAS |